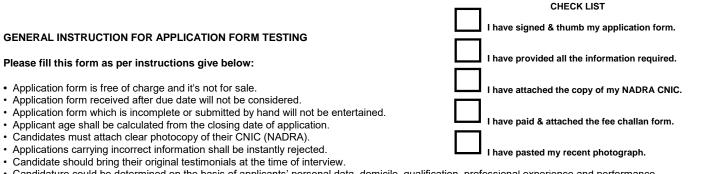

#### D1. SPECIAL INSTRUCTIONS FROM SINDH POLICE DEPARTMENT

01. Application should not be accompanied with any document.

- 02. All candidates shall sign a declaration that all information provided by him/her is correct.
- 03. The actual verification of original certificates will only be done in respect of candidates who
- are called for "Interview" and any applicant having made an incorrect/false declaration shall stand
- disqualified automatically at any stage.

2,3

- 04. Candidates already in Government Service fulfilling the condition of eligibility criteria can also apply.
- 05. No application shall be entertained after last date of submission of application.
- 06. Incomplete application shall not be entertained.
- 07. Date, time & venue of all tests shall also be intimated later through letters, SMS and website from PTS.
- 08. No TA/DA will be given for test/interview.
- 09. Sindh Police has the right to increase or decrease the number of vacancies.
- 10. Candidates who do not fulfil the given criteria are advised not to submit application.
- 11. Candidates qualified in physical test shall only be called for written test by PTS.
- 12. Test venue and date shall be communicated separately for written or other tests.
- 13. Keep visiting PTS Website for application status & roll number slips.

14. Please write correct "DISTRICT" as per your Domicile Certificate on Application Form point number 12.

15. Karachi only is no more district name.

F =

16. List of Range Wise Districts of Sindh SPF is uploaded on PTS Website.